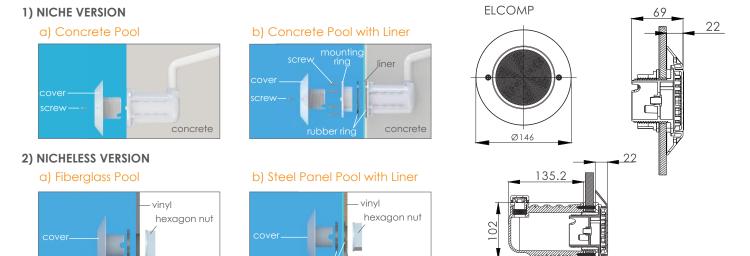

-FILLED LED 100% WATER PROOF For oncrete, vinyl and fiberglass pools

Waterproof Standard

IP68

Niche / Nicheless

Materia

Durable ABS structure





**Pool & Spa Equipments** 

www.emauxgroup.com



E-Lumen Compact Light comes with the resin-filled LED panel. Its efficient use of energy offers great illumination at a low power consumption. The E- Lumen Compact is available in two models: the nicheless version is designed for fiberglass or steel panel pools, while the niche version is suitable for concrete pool installation.

### Technology & Features:

- 1. 100% waterproof resin-filled LED panel
- 2. Concrete, vinyl and fiberglass pool compatible
- 3. Durable ABS body with high quality polycarbonate lens
- 4. IP 68 Waterproof Standard

### Installation:

#### **Dimensions:**

ELCOMP-N



, drilled hole

## **Product Specifications:**

trilled hole

| Code     | Model No. | Description                                     | Watt/Voltage | Illumiance (lux) | Remarks     |
|----------|-----------|-------------------------------------------------|--------------|------------------|-------------|
| 88048379 | EL-COMP-N | Plastic Light with Housing, 99 LEDs RGB         | 10W/12V      | 90               | RGB         |
| 88048380 | EL-COMP-N | Plastic Light with Housing, 99 LEDs Cool White  | 10W/12V      | 200              | Cool White  |
| 88048381 | EL-COMP-N | Plastic Light with Housing, 99 LEDs Warm White  | 10W/12V      | 212              | Warm White  |
| 88048382 | EL-COMP-N | Plastic Light with Housing, 99 LEDs Single Blue | 10W/12V      | 20               | Single Blue