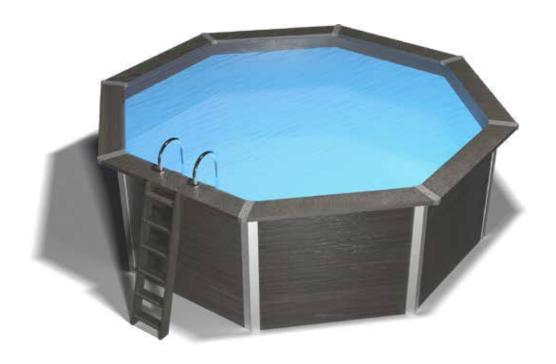

## **Octogonal Pool**

mechanical strength of the structure on the accessories

#### **COMPLETE POOL KIT INCLUDED:**

- Liner 60/100
- Filter system / Skimmer Emaux
- Plumbing kit

- LED projector
- Inox ladder
- Composite stairs

### **POOL DIMENSIONS:**

### Internal dimensions

Diameter 3465 mm Height 1200 mm

### External dimensions

Diameter 3925 mm