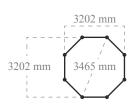

### **POOL DIMENSIONS:**

### Internal dimensions

Diameter 3465 mm Height 1200 mm